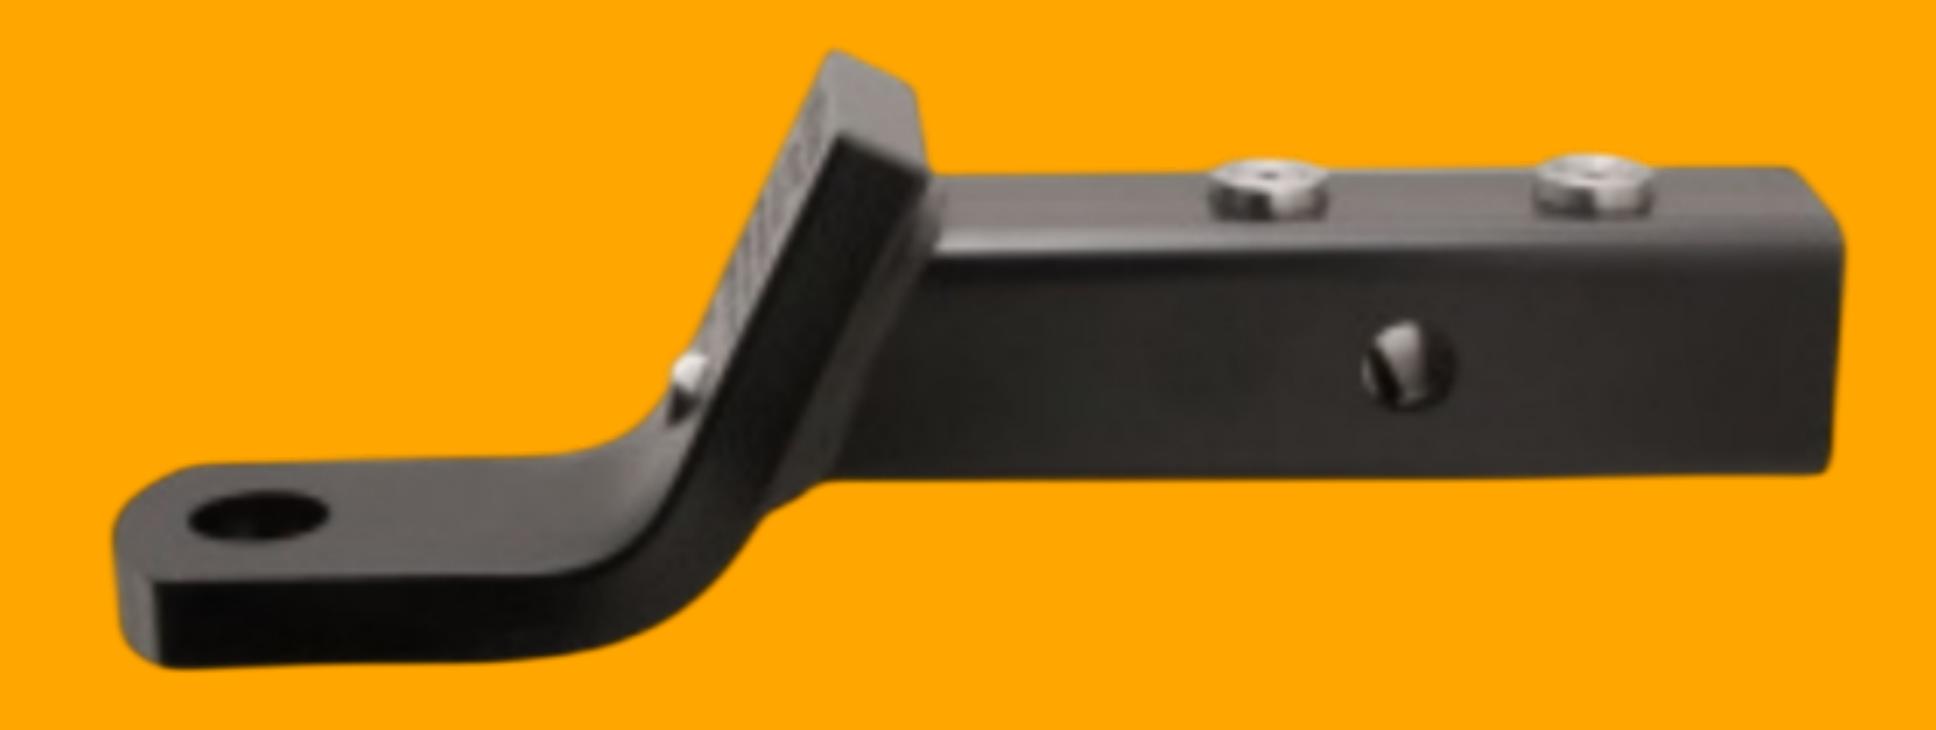

### PATENTEDTECH

**OUR WEDGE LOCK TECHNOLOGY IS PATENTED THROUGH 2030.** 

PARTS ARE MADE FROM STEELS AND HIGH DENSITY DELRIN.

ALL HARDWARE IS STAINLESS STEEL WITH BRASS BUSHINGS TO ELIMINATE WEAR.

STEEL COMPONENTS ARE HEAVY POWDER COATED SO OUR HITCH WON'T RUST EVEN IN SALTWATER.

THE HITCH CONNECTION IS WELDED TO THE BODY BY ROOT TO ENSURE QUALITY AND CONSISTENCY.

**CAPACITIES: (TONGUE/TOWING)** 

THE FLAGSHIP 2" DROP HAS A 7500LB/10000LB

4" DROP 6000LB/7500LB

6" DROP 6000LB/7500LB

WHEN TIGHTEDED, THE PISTONS PUT PRESSURE AND CLOSE THE GAP BETWEEN THE RECIEVER, ELIMINATING NOISE, SWAY, AND IMPROVING ELECTRICAL GROUNDING.