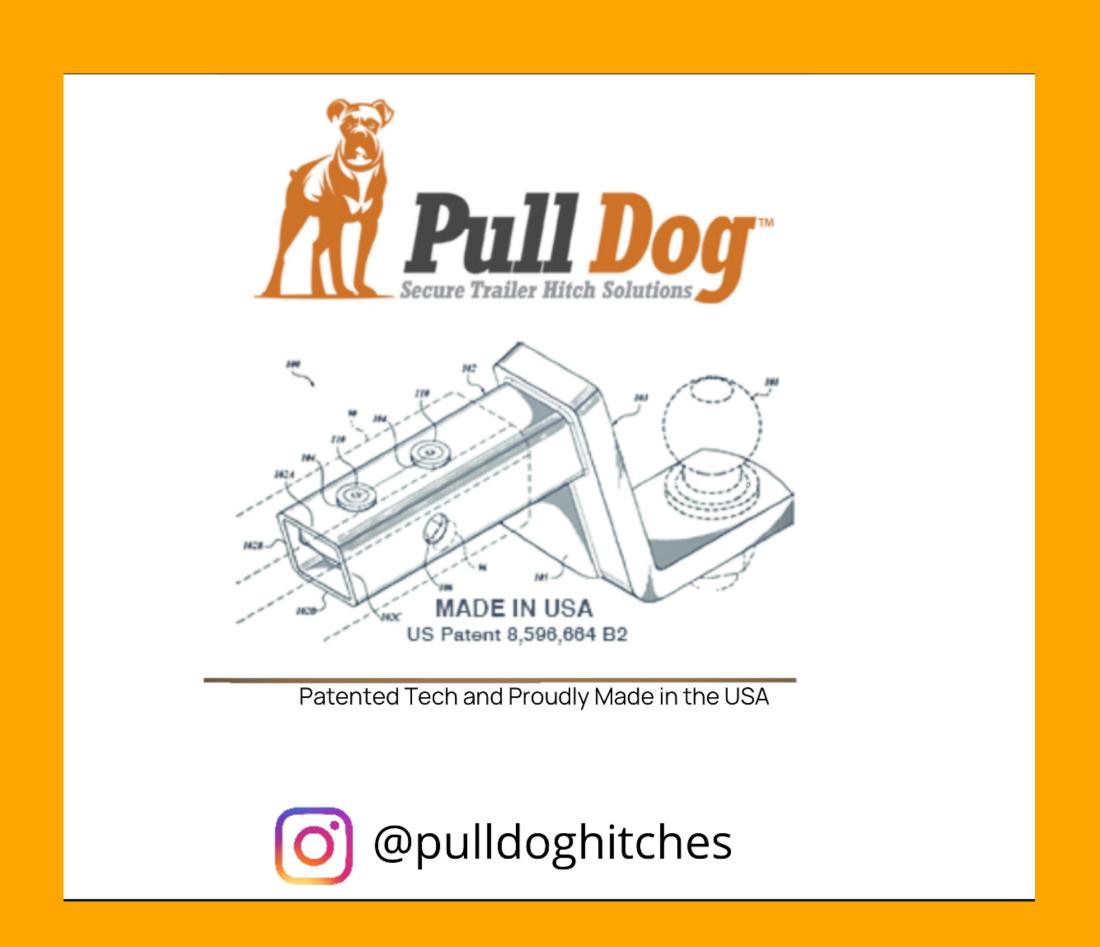

### PATENTEDTECH

**OUR WEDGE LOCK TECHNOLOGY IS PATENTED THROUGH 2030.** 

PARTS ARE MADE FROM STEELS AND HIGH DENSITY DELRIN.

ALL HARDWARE IS STAINLESS STEEL WITH BRASS BUSHINGS TO ELIMINATE WEAR.

STEEL COMPONENTS ARE HEAVY POWDER COATED SO OUR HITCH WON'T RUST EVEN IN SALTWATER.

THE HITCH CONNECTION IS WELDED TO THE BODY BY ROOT TO ENSURE QUALITY AND CONSISTENCY.

**CAPACITIES: (TONGUE/TOWING)** 

THE FLAGSHIP 2" DROP HAS A 7500LB/10000LB

4" DROP 6000LB/7500LB

6" DROP 6000LB/7500LB

WHEN TIGHTEDED, THE PISTONS PUT PRESSURE AND CLOSE THE GAP BETWEEN THE RECIEVER, ELIMINATING NOISE, SWAY, AND IMPROVING ELECTRICAL GROUNDING.