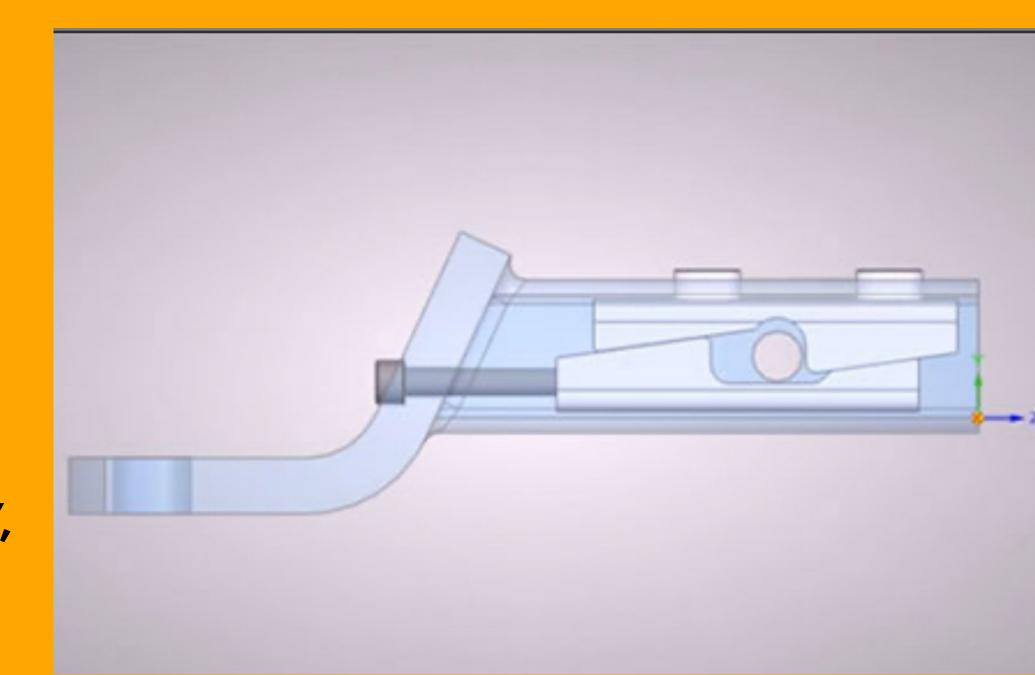

### PATENTEDTECH

**OUR WEDGE LOCK TECHNOLOGY IS PATENTED THROUGH 2030.** 

PARTS ARE MADE FROM STEELS AND HIGH DENSITY DELRIN.

ALL HARDWARE IS STAINLESS STEEL WITH BRASS BUSHINGS TO ELIMINATE WEAR.

STEEL COMPONENTS ARE HEAVY POWDER COATED SO OUR HITCH WON'T RUST EVEN IN SALTWATER.

THE HITCH CONNECTION IS WELDED TO THE BODY BY ROOT TO ENSURE QUALITY AND CONSISTENCY.

**CAPACITIES: (TONGUE/TOWING)** 

THE FLAGSHIP 2" DROP HAS A 7500LB/10000LB

4" DROP 6000LB/7500LB

6" DROP 6000LB/7500LB

WHEN TIGHTEDED, THE PISTONS PUT PRESSURE AND CLOSE THE GAP BETWEEN THE RECIEVER, ELIMINATING NOISE, SWAY, AND IMPROVING ELECTRICAL GROUNDING.